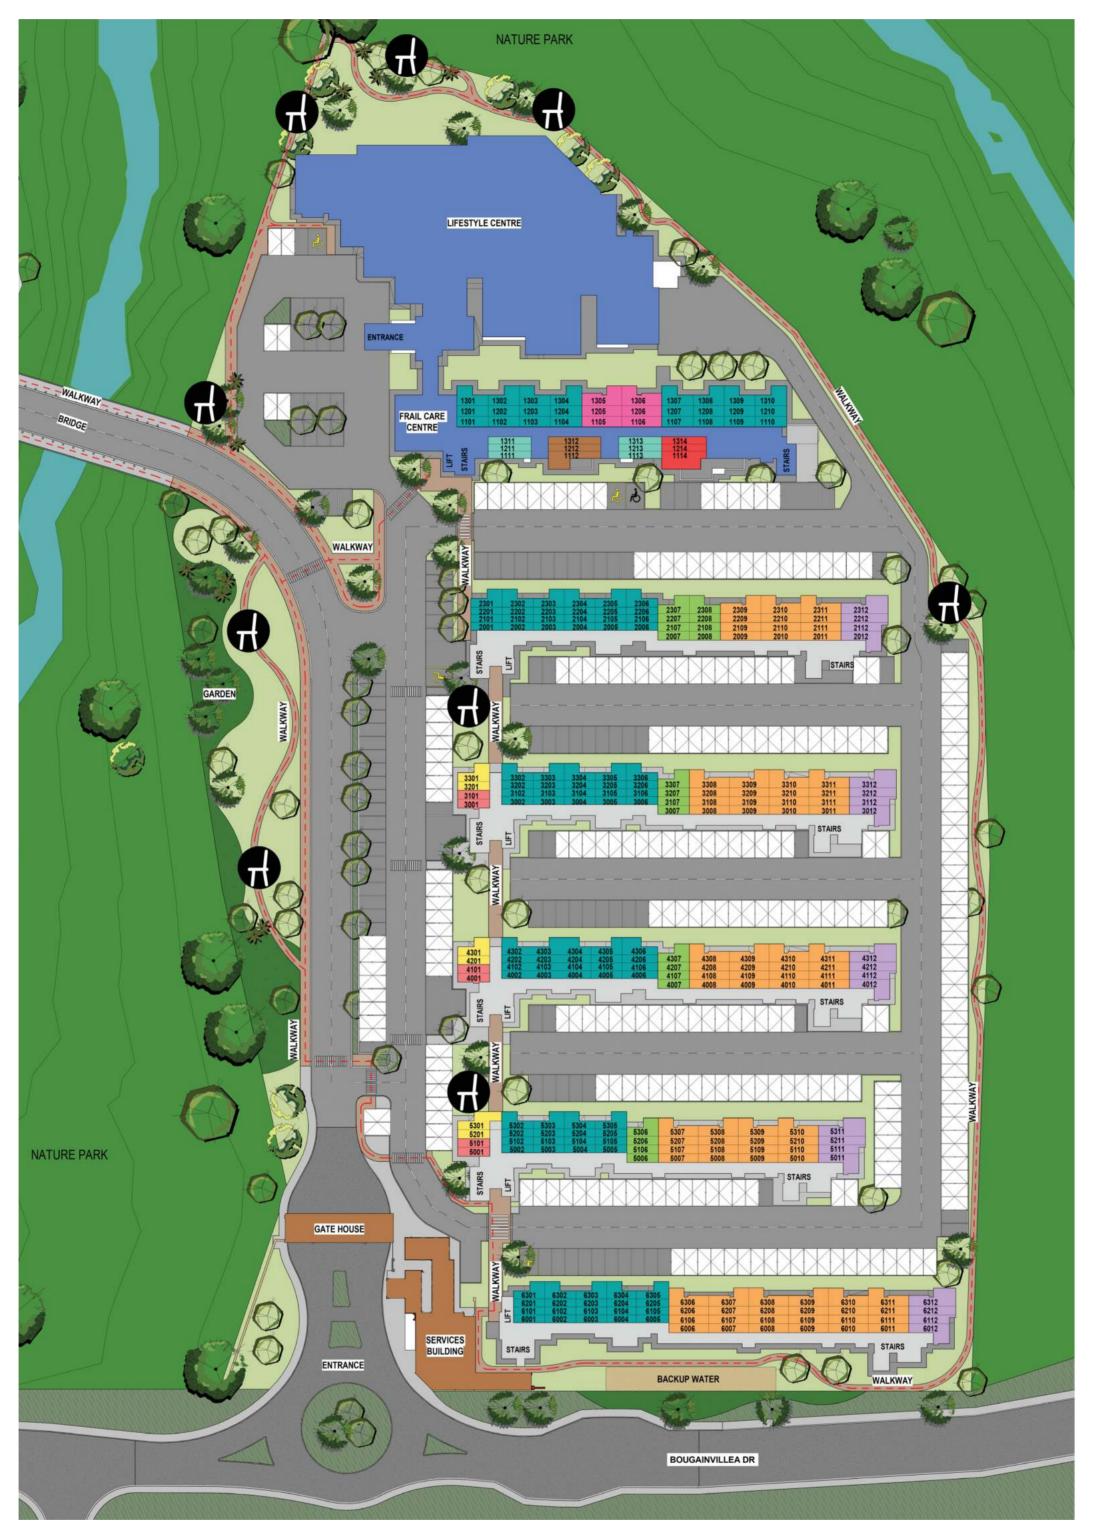

## **SITE LAYOUT - APARTMENTS**

Artist's impression

## **APARTMENTS GENERAL ONE BEDROOM ONE BEDROOM** Lifestyle centre and frail care With one bathroom, covered parking, and covered patio/balcony South facing apartments with one bathroom Services building **1A/ 1B -** Ground floor + floors 1-3 - $35+5 = 40 \text{ m}^2$ **SA -** floors 1-3 $= 34 \text{ m}^2$ **1C /1D -** Ground floor + floors 1-3 - $38+5 = 43 \text{ m}^2$ **1G -** floors 1-3 $= 50 \text{ m}^2$ Garages **1E/1F -** Ground floor + floors 1-3 - $40+5 = 45 \text{ m}^2$ **1H** - floors 1-3 - $45+5 = 50 \text{ m}^2$ $\boxtimes$ Carports **TWO BEDROOMS** Nature park With one bathroom, covered parking, and covered patio/balcony Garden **2A/2B** - Ground floor + floors 1-3 - 51+5 = $56 \text{ m}^2$ Walkways 2C - Floors 1-3 $-46+5 = 51 \, \text{m}^2$ Proudly retire now .co.za Stream Ce **2D/2E** - Ground floor + floors 1-3 - 58+12 = 70 $\text{m}^2$ Bench 2F - Floors 2-3 $-55+9 = 64 \text{ m}^2$ developments