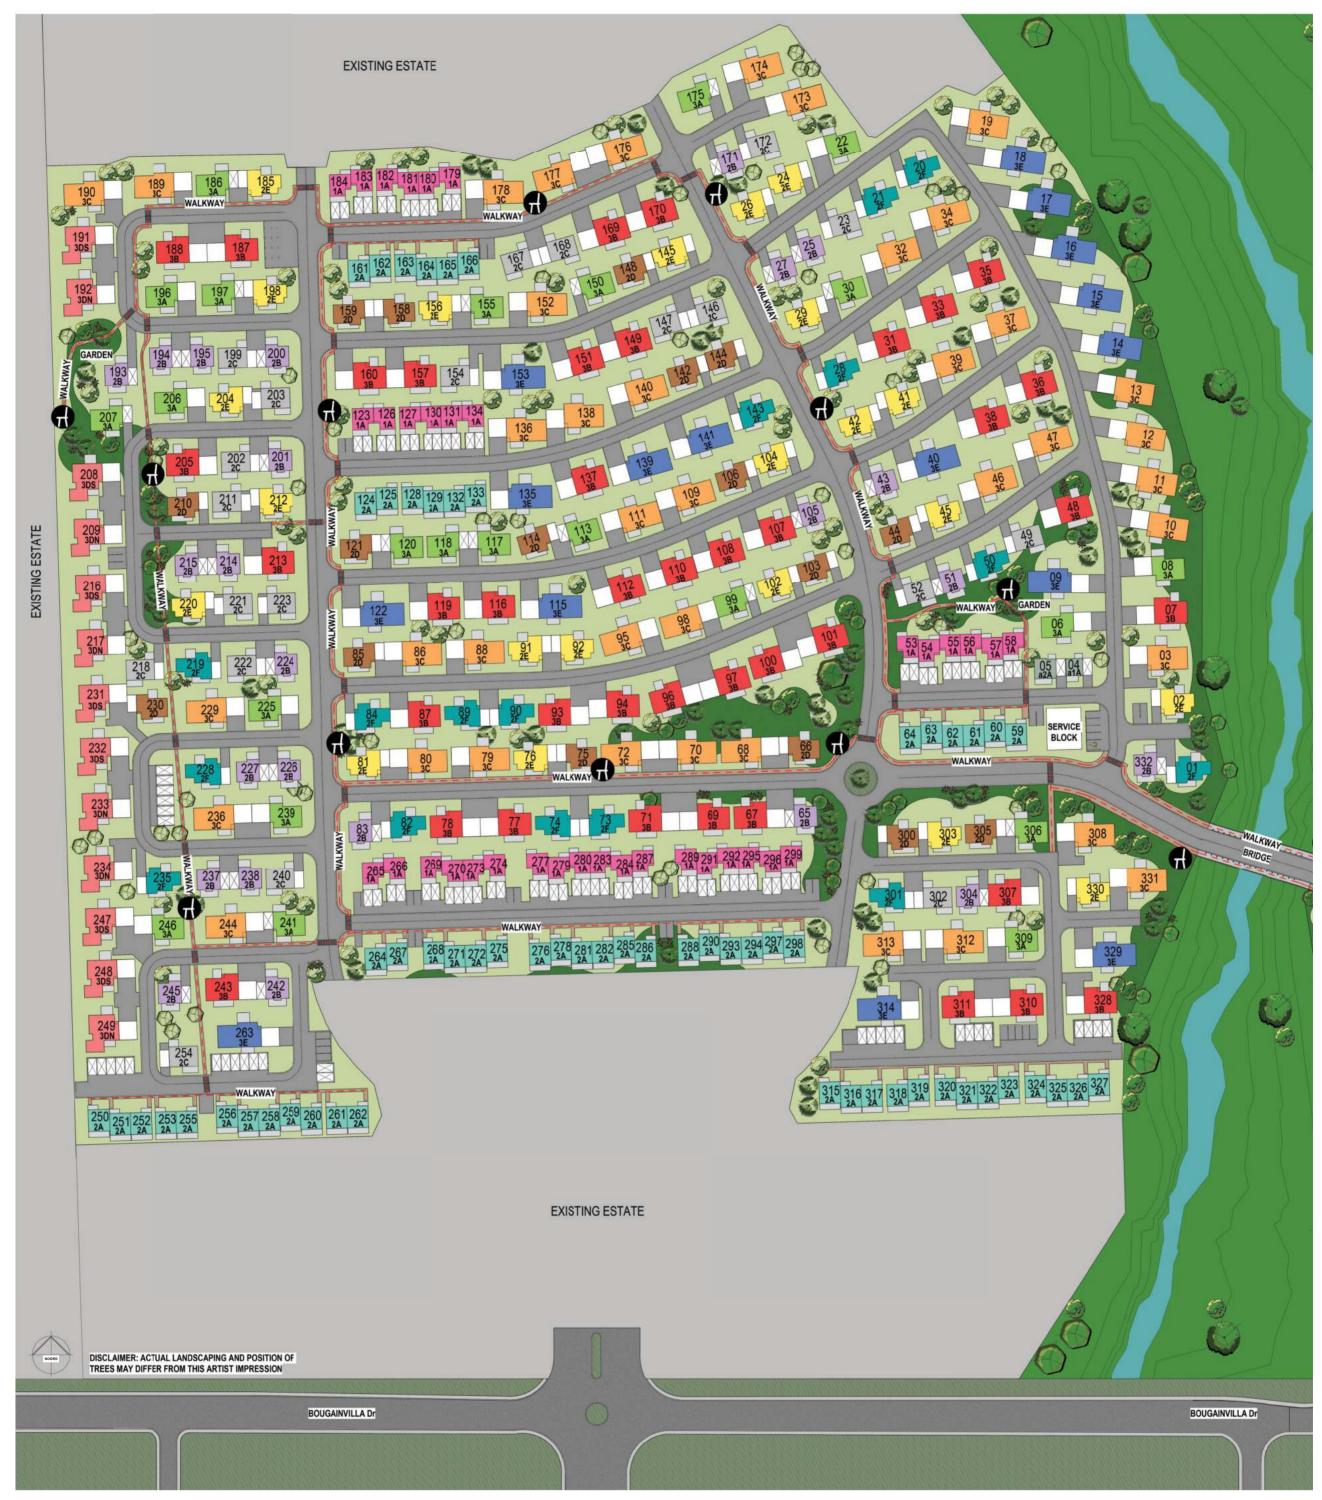

## SITE LAYOUT - HOUSES

Artist's impression

## **HOUSES** THREE BEDROOM **ONE BEDROOM** With two bathrooms, covered parking, and open patio With one bedroom, covered parking, and open patio **3A-CP** - 85+11+17 = 113 m<sup>2</sup> **1A** - $50+6+13 = 69 \text{ m}^2$ **TWO BEDROOM** THREE BEDROOM With one bathroom, covered parking/garage, and open With two bathrooms, double garage, and open patio **3A-G** - 85+11+40 = 136 m<sup>2</sup> **2A** - 54+6+13 (carport) = 73 m<sup>2</sup> $-95+11+40 = 146 \text{ m}^2$ **2B** - 60+11+17 (carport) = 88 m<sup>2</sup> $- 110+13+40 = 163 \text{ m}^2$ **2C-N** - 70+11+19 (garage) = $100 \text{ m}^2$ **3D-N** - 110+13+40 = 163 m<sup>2</sup> **2C-S** - 70+11+19 (garage) = 100 m<sup>2</sup> **3D-S** - 110+13+40 = 163 m<sup>2</sup> **TWO BEDROOM 3E** - 120+15+40 = 175 m<sup>2</sup> With two bathrooms, garage, and open patio - 75+11+19 = 105 m<sup>2</sup> - 85+11+19 = 115 m<sup>2</sup>

 $-85+11+19 = 115 \text{ m}^2$ 