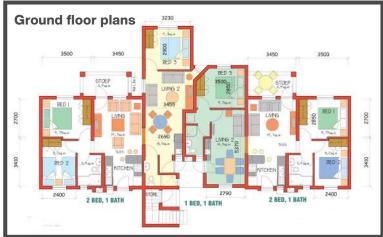

# apartments to let

56 m<sup>2</sup> | 2 bed | 1 bath

Second floor R7 450
First floor R7 550
Ground floor R7 950

#### **Accessibility**

- Easy access to N1 highway, New Road
   & Olifantsfontein Road
- On Gautrain bus route

56 m² | 2 bed | 1 bath virtual tour: https://bit.ly/3qSgCAj