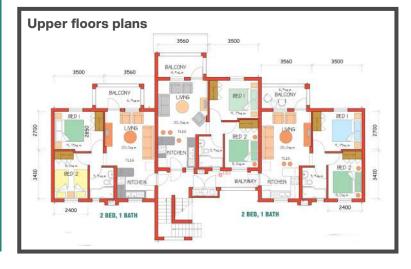

# apartments to let

56 m<sup>2</sup> | 2 bed | 1 bath

Second floor R7 450
First floor R7 550
Ground floor R7 950

#### **Accessibility**

- Easy access to N1 highway, New Road
   & Olifantsfontein Road
- On Gautrain bus route

56 m² | 2 bed | 1 bath virtual tour: https://bit.ly/3qSgCAj