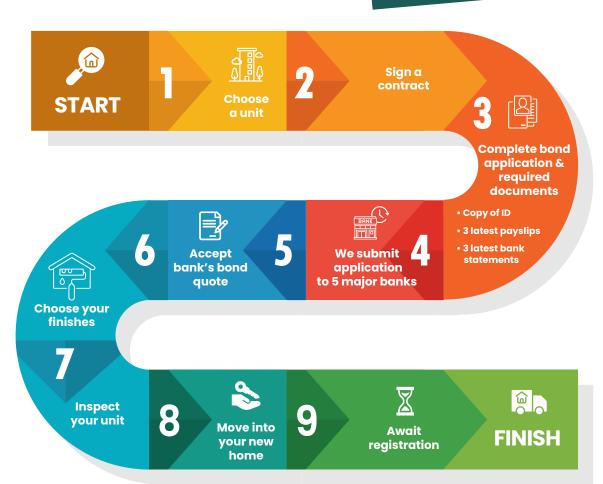

#### **BECOME A HOMEOWNER IN**

9 EASY STEPS

#### How much do I qualify for?

Monthly repayment amount

30% of combined gross income

To qualify for a home loan, the bank's lending criteria dictates that the monthly repayment amount may not exceed 30% of your combined gross income.

#### Banks should approve your loan if:

Your income and employment are consistent and can be verified.

Your income is sufficient to cover your current expenses plus the new home loan repayment.

showe

Your credit record is clean and it shows that you conduct your finances well.

#### We can help with your application

With our in-house bond originator, EUF, we make your home loan application process as easy as possible. It's a free service to you where you simply correspond with one person who liaises with the banks on your behalf. All home loan applications are exclusively facilitated by EUF.