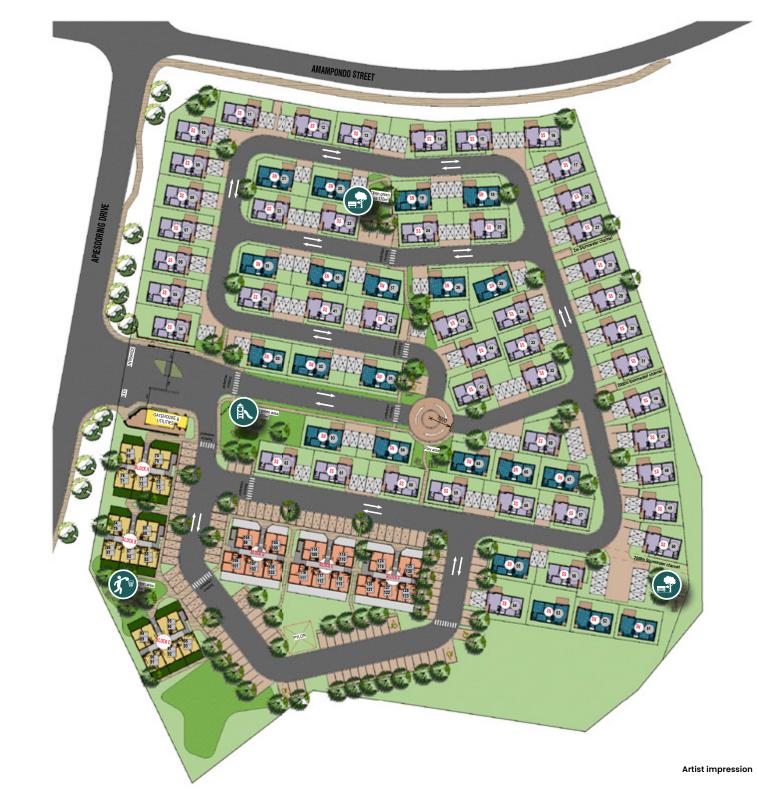

#### **COLORADO SITE PLAN**

60 **Apartments** 

68 Houses

**SN= North-entry simplex** SS= South-entry simplex

#### Amenities in the estate

- State-of-the-art security

  Biometric access

  Boundary wall with electric

Mini basketball

Kids' play area