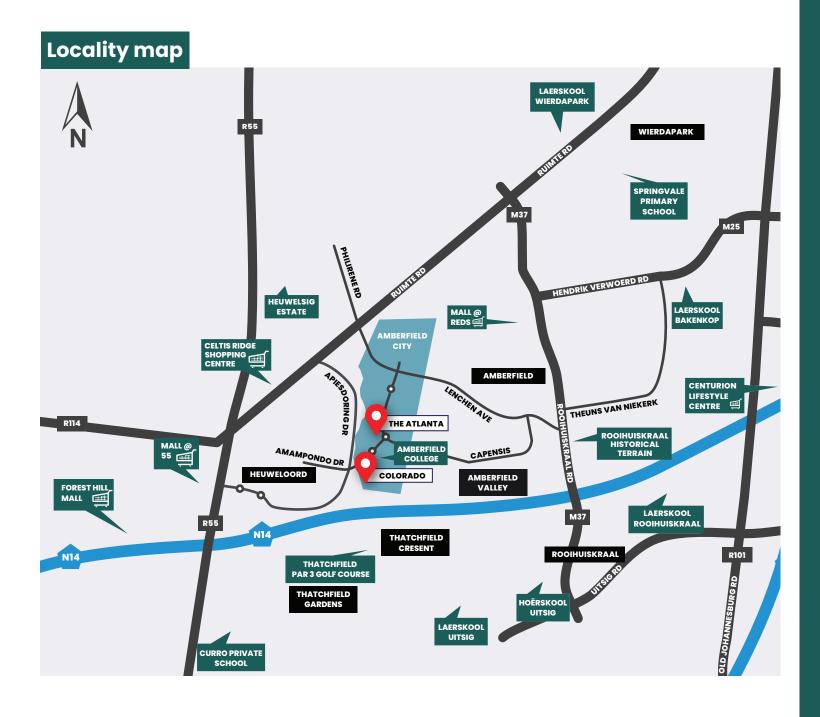

### Amenities within 10-15 min from the estate

| SC | ho  | ols   |     |     |
|----|-----|-------|-----|-----|
| ۱m | ber | field | Col | lle |

| Amberfield College               | 0.2 km |
|----------------------------------|--------|
| Pinnacle College                 | 2.4 km |
| Hoërskool Uitsig                 | 3.8 km |
| Laerskool Bakenkop               | 4.3 km |
| Laerskool Rooihuiskraal          | 4.5 km |
| Laerskool Uitsig                 | 5.2 km |
| Laerskool Wierdapark             | 5.3 km |
| Springvale Primary School        | 5.4 km |
| Curro Thatchfield Private School | 7.1 km |
| Hoërskool Eldoraigne             | 7.2 km |
| Sutherland High School           | 7.2 km |
|                                  |        |

#### Shopping

| Mall@R55                   | 2.3 km |
|----------------------------|--------|
| Mall@Reds                  | 3.2 km |
| Centurion Lifestyle Centre | 3.8 km |
| Forest Hill Mall           | 3.9 km |
| Centurion Mall             | 8.7 km |

#### **Sport and recreation**

| Virgin Active Gym               | 3.2 km  |
|---------------------------------|---------|
| Uitsig Squash Club              | 3.6 km  |
| Driving Range Rooihuiskraal     | 3.6 km  |
| Thatchfield Par 3 Golf Course   | 6 km    |
| Blue Valley Golf Estate         | 8.5 km  |
| Zwartkops Golf Estate           | 9 km    |
| Supersport Park Cricket Stadium | 9.1 km  |
| Copperleaf Golf Course          | 14.5 km |

#### Hospitals and clinics

| Raslouw Private Hospital | 2.8 km  |
|--------------------------|---------|
| Medipark 24              | 3.5 km  |
| Medicross Saxby          | 8.4 km  |
| Mediclinic Midstream     | 11.8 km |
| Netcare Unitas Hospital  | 11.9 km |

#### **Accessibility**

Easy access to R55, N1 and N14 Close to filling stations