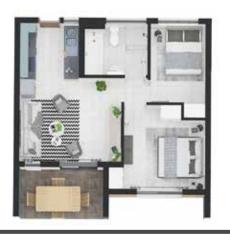

#### 56 m<sup>2</sup> | 2 bed | 1 bath

Second floor R8 150 First floor R8 350 Ground floor **R8 700** 

#### **Book a viewing now:**

https://bit.ly/3NjLvF2

56 m<sup>2</sup> | 2 bed | 1 bath

68 m<sup>2</sup> | 2 bed | 2 bath

#### **Virtual tours:**

40 m<sup>2</sup> | 1 bed | 1 bath: https://bit.ly/47afd8w 56 m<sup>2</sup> | 2 bed | 1 bath: https://bit.ly/3OBdgKU 68 m<sup>2</sup> | 2 bed | 2 bath: https://bit.ly/3OCLCxp