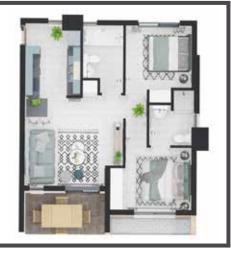

#### 68 m<sup>2</sup> | 2 bed | 2 bath

Second floor R8 950 First floor R9 150 R9 500 Ground floor

Brand-new apartments in Midrand's upmarket Seattle Creek development. Modern one- and two-bedroom apartments with private gardens available. Ideal for professionals, couples, and young families. Amenities include a kids' play area, soccer field and a DStv streamer box with FREE fibre. Conveniently located close to the N1 highway and public transport, this estate offers 24-hour security, access control, and patrolling guards for total peace of mind.

#### **Book a viewing now:**

https://bit.ly/3NjLvF2

56 m<sup>2</sup> | 2 bed | 1 bath

68 m<sup>2</sup> | 2 bed | 2 bath

#### **Virtual tours:**

40 m<sup>2</sup> | 1 bed | 1 bath: https://bit.ly/47afd8w 56 m<sup>2</sup> | 2 bed | 1 bath: https://bit.ly/3OBdgKU 68 m<sup>2</sup> | 2 bed | 2 bath: https://bit.ly/3OCLCxp