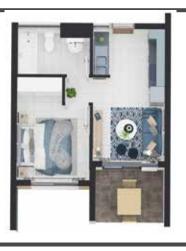

#### 40 m<sup>2</sup> | 1 bed | 1 bath

Second floor R7 150 First floor R7 250 Ground floor R7 450

#### **Virtual tours:**

40 m<sup>2</sup> | 1 bed | 1 bath: https://bit.ly/47afd8w 56 m<sup>2</sup> | 2 bed | 1 bath: https://bit.ly/3OBdgKU 68 m<sup>2</sup> | 2 bed | 2 bath: https://bit.ly/3OCLCxp