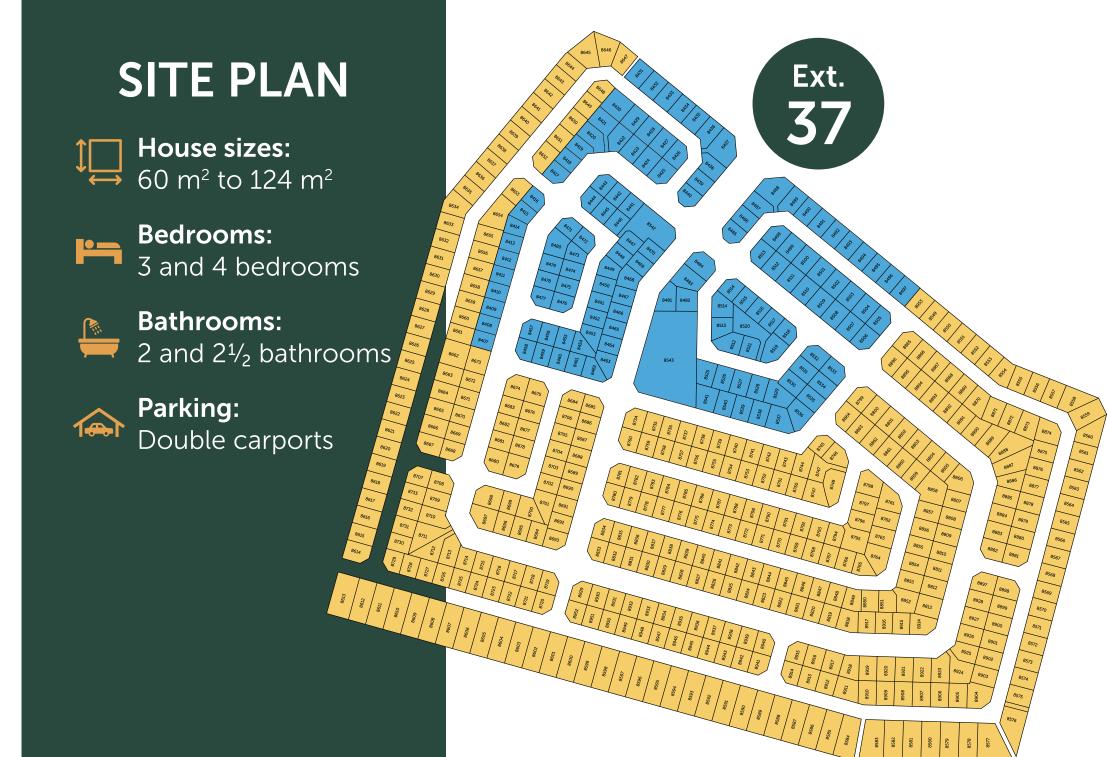

### PRICE LIST

| SIZE   | CONFIGURATION                   | PURCHASE<br>PRICE | JOINT<br>INCOME | MONTHLY<br>REPAYMENT |
|--------|---------------------------------|-------------------|-----------------|----------------------|
| 60 m²  | 3 Bed, 2 Bath, Double carport   | R1 107 213        | R38 091         | R11 429              |
| 71 m²  | 3 Bed, 2 Bath, Double carport   | R1 147 513        | R39 478         | R11 844              |
| 80 m²  | 3 Bed, 2 Bath, Double carport   | R1 188 216        | R40 878         | R12 265              |
| 84 m²  | 3 Bed, 2 Bath, Double carport   | R1 202 925        | R41 384         | R12 416              |
| 103 m² | 3 Bed, 2.5 Bath, Double carport | R1 434 650        | R49 356         | R14 808              |
| 124 m² | 3 Bed, 2.5 Bath, Double carport | R1 555 550        | R53 515         | R16 056              |
| 124 m² | 4 Bed, 2.5 Bath, Double carport | R1 555 550        | R53 515         | R16 056              |