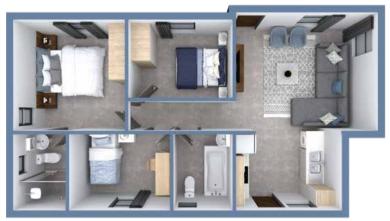

### PRICE LIST

| SIZE   | CONFIGURATION                   | PURCHASE<br>PRICE | JOINT<br>INCOME | MONTHLY<br>REPAYMENT |
|--------|---------------------------------|-------------------|-----------------|----------------------|
| 60 m²  | 3 Bed, 2 Bath, Double carport   | R1 107 213        | R38 091         | R11 429              |
| 71 m²  | 3 Bed, 2 Bath, Double carport   | R1 147 513        | R39 478         | R11 844              |
| 80 m²  | 3 Bed, 2 Bath, Double carport   | R1 188 216        | R40 878         | R12 265              |
| 84 m²  | 3 Bed, 2 Bath, Double carport   | R1 202 925        | R41 384         | R12 416              |
| 103 m² | 3 Bed, 2.5 Bath, Double carport | R1 434 650        | R49 356         | R14 808              |
| 124 m² | 3 Bed, 2.5 Bath, Double carport | R1 555 550        | R53 515         | R16 056              |
| 124 m² | 4 Bed, 2.5 Bath, Double carport | R1 555 550        | R53 515         | R16 056              |