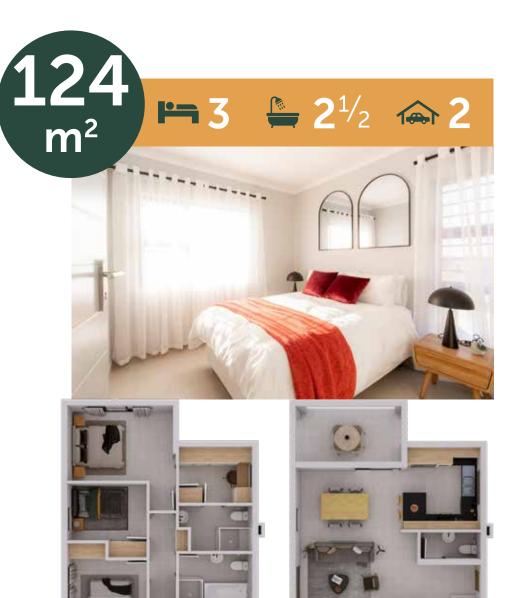

### PRICE LIST

| SIZE   | CONFIGURATION                   | PURCHASE<br>PRICE | JOINT<br>INCOME | MONTHLY<br>REPAYMENT |
|--------|---------------------------------|-------------------|-----------------|----------------------|
| 60 m²  | 3 Bed, 2 Bath, Double carport   | R1 107 213        | R38 091         | R11 429              |
| 71 m²  | 3 Bed, 2 Bath, Double carport   | R1 147 513        | R39 478         | R11 844              |
| 80 m²  | 3 Bed, 2 Bath, Double carport   | R1 188 216        | R40 878         | R12 265              |
| 84 m²  | 3 Bed, 2 Bath, Double carport   | R1 202 925        | R41 384         | R12 416              |
| 103 m² | 3 Bed, 2.5 Bath, Double carport | R1 434 650        | R49 356         | R14 808              |
| 124 m² | 3 Bed, 2.5 Bath, Double carport | R1 555 550        | R53 515         | R16 056              |
| 124 m² | 4 Bed, 2.5 Bath, Double carport | R1 555 550        | R53 515         | R16 056              |