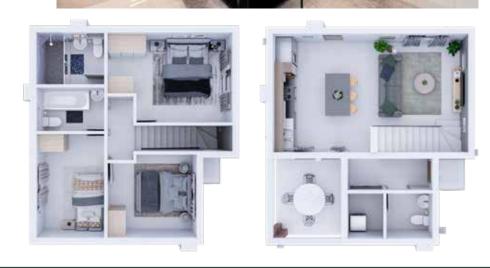

### PRICE LIST

| SIZE   | CONFIGURATION                   | PURCHASE<br>PRICE | JOINT<br>INCOME | MONTHLY<br>REPAYMENT |
|--------|---------------------------------|-------------------|-----------------|----------------------|
| 60 m²  | 3 Bed, 2 Bath, Double carport   | R1 107 213        | R38 091         | R11 429              |
| 71 m²  | 3 Bed, 2 Bath, Double carport   | R1 147 513        | R39 478         | R11 844              |
| 80 m²  | 3 Bed, 2 Bath, Double carport   | R1 188 216        | R40 878         | R12 265              |
| 84 m²  | 3 Bed, 2 Bath, Double carport   | R1 202 925        | R41 384         | R12 416              |
| 103 m² | 3 Bed, 2.5 Bath, Double carport | R1 434 650        | R49 356         | R14 808              |
| 124 m² | 3 Bed, 2.5 Bath, Double carport | R1 555 550        | R53 515         | R16 056              |
| 124 m² | 4 Bed, 2.5 Bath, Double carport | R1 555 550        | R53 515         | R16 056              |