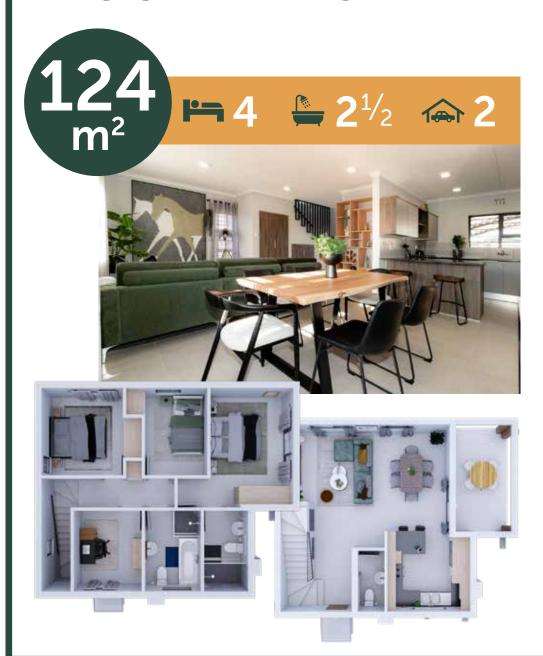

#### **NEW PLANS**

### PRICE LIST

| SIZE   | CONFIGURATION                   | PURCHASE<br>PRICE | JOINT<br>INCOME | MONTHLY<br>REPAYMENT |
|--------|---------------------------------|-------------------|-----------------|----------------------|
| 60 m²  | 3 Bed, 2 Bath, Double carport   | R1 107 213        | R38 091         | R11 429              |
| 71 m²  | 3 Bed, 2 Bath, Double carport   | R1 147 513        | R39 478         | R11 844              |
| 80 m²  | 3 Bed, 2 Bath, Double carport   | R1 188 216        | R40 878         | R12 265              |
| 84 m²  | 3 Bed, 2 Bath, Double carport   | R1 202 925        | R41 384         | R12 416              |
| 103 m² | 3 Bed, 2.5 Bath, Double carport | R1 434 650        | R49 356         | R14 808              |
| 124 m² | 3 Bed, 2.5 Bath, Double carport | R1 555 550        | R53 515         | R16 056              |
| 124 m² | 4 Bed, 2.5 Bath, Double carport | R1 555 550        | R53 515         | R16 056              |