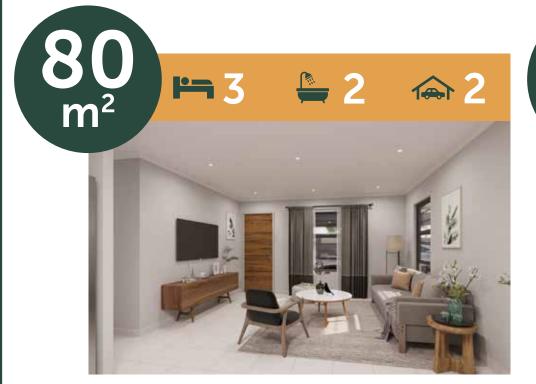

### PRICE LIST

| SIZE   | CONFIGURATION                   | PURCHASE<br>PRICE | JOINT<br>INCOME | MONTHLY<br>REPAYMENT |
|--------|---------------------------------|-------------------|-----------------|----------------------|
| 60 m²  | 3 Bed, 2 Bath, Double carport   | R1 107 213        | R38 091         | R11 429              |
| 71 m²  | 3 Bed, 2 Bath, Double carport   | R1 147 513        | R39 478         | R11 844              |
| 80 m²  | 3 Bed, 2 Bath, Double carport   | R1 188 216        | R40 878         | R12 265              |
| 84 m²  | 3 Bed, 2 Bath, Double carport   | R1 202 925        | R41 384         | R12 416              |
| 103 m² | 3 Bed, 2.5 Bath, Double carport | R1 434 650        | R49 356         | R14 808              |
| 124 m² | 3 Bed, 2.5 Bath, Double carport | R1 555 550        | R53 515         | R16 056              |
| 124 m² | 4 Bed, 2.5 Bath, Double carport | R1 555 550        | R53 515         | R16 056              |