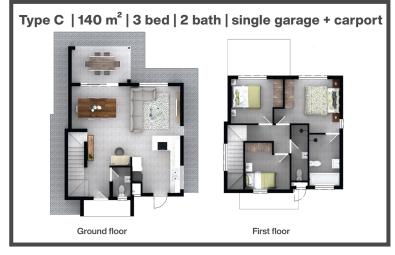

# townhouses to let

110 m<sup>2</sup> | R12 950

3 bed | 2 bath | double carport

135 m<sup>2</sup> | R14 500

3 bed | 2 bath | single garage and carport

140 m<sup>2</sup> | R15 000

3 bed | 2 bath | single garage and carport

Brand-new townhouses available in the sought-after Zambezi Manor Lifestyle Estate in **Montana**. Zambezi Place consists of double-storey townhouses of which all are three-bedroom, two-bathroom units with a garage and/or carport.