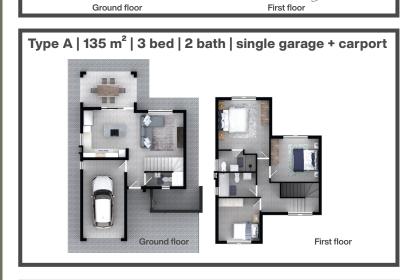

# townhouses to let

110 m<sup>2</sup> | R12 950

3 bed | 2 bath | double carport

135 m<sup>2</sup> | R14 500

3 bed | 2 bath | single garage and carport

140 m<sup>2</sup> | R15 000

3 bed | 2 bath | single garage and carport

Brand-new townhouses available in the sought-after Zambezi Manor Lifestyle Estate in **Montana**. Zambezi Place consists of double-storey townhouses of which all are three-bedroom, two-bathroom units with a garage and/or carport.