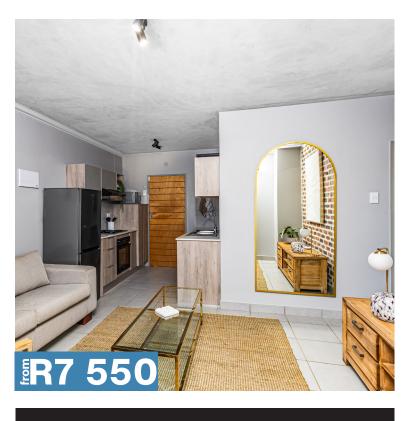

#### 56 m² | 2 bed | 1 bath

Third floor R7 550 R7 650 Second floor First floor R7 750 R8 050 Ground floor

#### 82 m<sup>2</sup> | 3 bed | 2 bath

Third floor R<sub>10</sub> 200 Second floor R<sub>10</sub> 400 First floor R10 600 Ground floor R<sub>10</sub> 950

Brand-new apartments recently launched in the exclusive Lion Pride Lifestyle Estate, located between Fourways and Lanseria. Okavango Place is a secure complex that boasts 256 rental apartments, each adorned with luxury finishes. The selection includes a range of two-bedroom and three-bedroom units, varying in size from 56 m<sup>2</sup> to 82 m<sup>2</sup>. These residences are poised to become the most coveted rental spaces in the vicinity, promising a lifestyle of luxury and comfort.