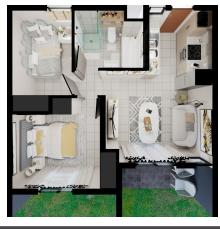

#### 66 m<sup>2</sup> | 2 bed | 2 bath

Third floor R8 750 Second floor R8 850 First floor R8 950 Ground floor R9 250