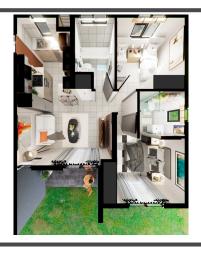

#### 82 m<sup>2</sup> | 3 bed | 2 bath

Third floor R<sub>10</sub> 200 Second floor R<sub>10</sub> 400 First floor R10 600 Ground floor R<sub>10</sub> 950

Brand-new apartments recently launched in the exclusive Lion Pride Lifestyle Estate, located between Fourways and Lanseria. Okavango Place is a secure complex that boasts 256 rental apartments, each adorned with luxury finishes. The selection includes a range of two-bedroom and three-bedroom units, varying in size from 56 m<sup>2</sup> to 82 m<sup>2</sup>. These residences are poised to become the most coveted rental spaces in the vicinity, promising a lifestyle of luxury and comfort.