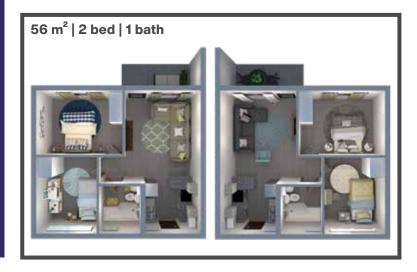

# to let

51 m<sup>2</sup> | 2 bedroom | 1 bathroom

Second floor R6 950
First floor with balcony R7 100
Ground floor with patio R7 450

**56 m<sup>2</sup>** | 2 bedroom | 1 bathroom

Second floor R7 350
First floor with balcony R7 450
Ground floor with patio R7 900

**56 m<sup>2</sup> Virtual tour** | 2 bed | 1 bath https://bit.ly/43H5Rhl **51 m<sup>2</sup> Virtual tour** | 2 bed | 1 bath https://bit.ly/305qgai **Video:** https://bit.ly/44llAOF