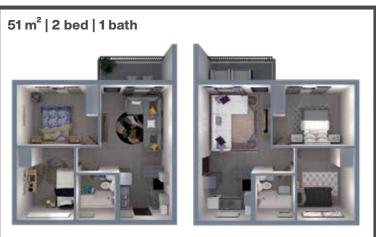

# to let

51 m<sup>2</sup> | 2 bedroom | 1 bathroom

Second floor R6 950
First floor with balcony R7 100
Ground floor with patio R7 450

**56 m<sup>2</sup>** | 2 bedroom | 1 bathroom

Second floor R7 350
First floor with balcony R7 450
Ground floor with patio R7 900

**56 m<sup>2</sup> Virtual tour** | 2 bed | 1 bath https://bit.ly/43H5Rhl **51 m<sup>2</sup> Virtual tour** | 2 bed | 1 bath https://bit.ly/305qgai **Video:** https://bit.ly/44llAOF